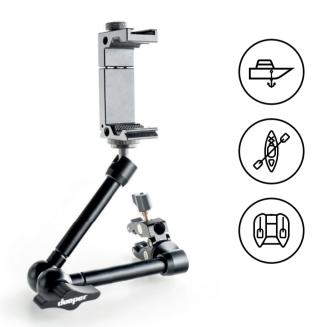

THE DEEPER SMARTPHONE MOUNT FOR BOATS AND KAYAKS ENABLES YOU TO CONVENIENTLY AND SAFELY HOLD YOUR SMARTPHONE ON YOUR BOAT, KAYAK, OR FLOAT TUBE. SIMPLY CLAMP THE MAGIC ARM TO YOUR VESSEL AND INSERT YOUR PHONE INTO THE HOLDER AND YOU ARE READY TO GO. THIS SMARTPHONE MOUNT IS ALSO COMPATIBLE WITH DEEPER FLEXIBLE ARM MOUNT 2.0 SINCE YOU CAN MOUNT IT DIRECTLY.

### Easy to assemble and mount, no drilling needed.

- 28cm / 11in length Magic Arm offers you versatile positioning using just one handle.
- Universal phone holder with rubber pads keeps your phone extremely safe and scratch-proof even on roughest waters. Fits phones from 65mm to 95mm / 2.6in to 3.7in in width.
- Choose your mount C-clamp or T-bolt to securely mount to the vessel of your choice.
- Easily take out your phone from the holder when needed.
- Made of high-quality anodized aluminum alloy material.
- •Compatible with Deeper Flexible Arm Mount 2.0.
- Suitable for use in any conditions.

#### **HOW TO USE**

- **1.** Place the security strap onto your Smartphone Mount for Boats and Kayaks. This ensures there is absolutely no chance of losing the mount with your smartphone in it.
- **2.** Now screw in the mount of your choice (C-clamp or T-bolt) and phone holder.
- 3. Attach the mount to your boat and tighten it.
- 4. Insert your phone and adjust position as required.